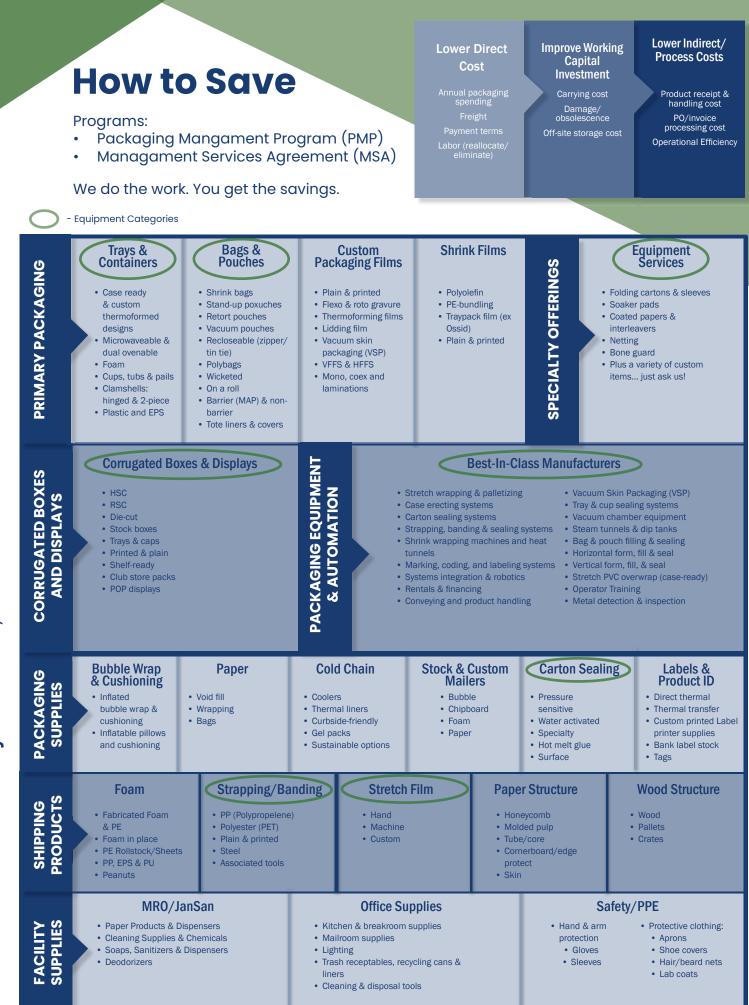

# PACKAGING EQUIPMENT & AUTOMATION

## **Packaging Equipment**

- Carton sealing systems
- Conveying & product handling
- Strapping & banding & sealing systems
- Tray & cup sealing systems
- Thermoformed food trays & filling machines
- Vacuum chamber systems
- Steam tunnels & dip tanks
- Palletizing & stretch wrapping equipment
- Shrink wrapping machines
- Blister packaging machines
- Bag & pouch filling & sealing
- Horizontal form & fill & seal
- Vertical form & fill & seal
- Modified atmosphere packaging
  - Induction sealing
- Metal detection & inspection
- Stretch PVC overwrap (case-ready)
- Systems integration & robotics
- Industrial skin packaging & VSP
- Product identification systems
- Rentals & financing
- Demo systems
- Operator training
- Robotics