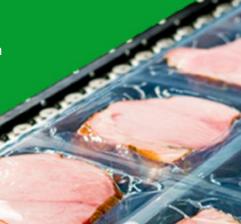

# **Vacuum Skin Packaging (VSP)**

When looking for an alternative to traditional case ready packaging, look no further than VSP. Outstanding optics and skin-tight fit promote product quality and freshness. The streamlined packaging is a space saver, allowing for multiple display options, while minimizing purge. The result is maximum impact in the case and extended shelf life.

**SupplyOne manufactures custom trays in our SQF certified facility,** and also offers semi-rigid rollstock for inline forming.