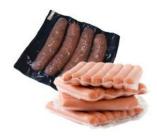

# **Vacuum Skin Packaging (VSP)**

When looking for an alternative to traditional case ready packaging, look no further than VSP. Outstanding optics and skin-tight fit promote product quality and freshness. The streamlined packaging is a space saver, allowing for multiple display options, while minimizing purge. The result is maximum impact in the case and extended shelf life.

**SupplyOne manufactures custom trays in our SQF certified facility,** and also offers semi-rigid rollstock for inline forming.