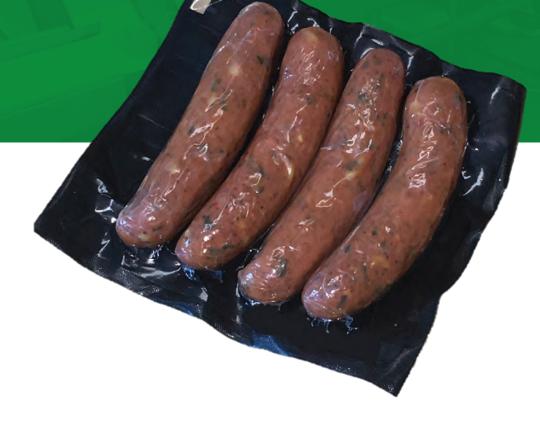

## **VACUUM PACKAGING**

#### **Vacuum Pouches**

- Plain & printed 10-color
- Flexo & roto-gravure
- Co-extrusions & laminations
- Standard & high barrier
- 3, 4, & 5 mil stock
- Gusseted & zippered
- 40# cheese pouches